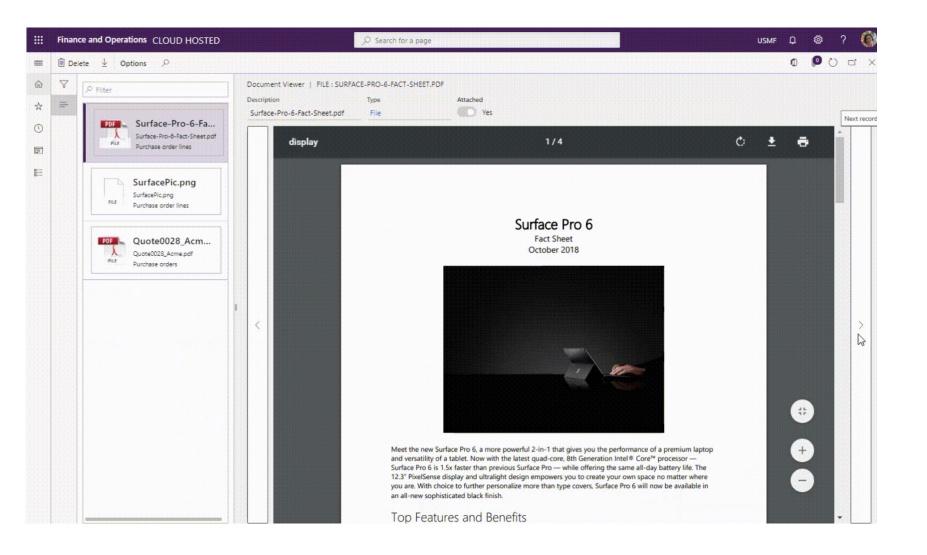

# Quickly find and preview what you are looking for

Simply hover over the File names to preview the document in a mini window – no clicking required!

# **Full Screen Gallery View**

# Zero Downloads Required

E-ttach comes with it's own document gallery viewer - so that you can actually see the document preview in full screen!

Your notes and documents have never been easier to view with our full screen gallery. Flip through notes, documents and images with ease.