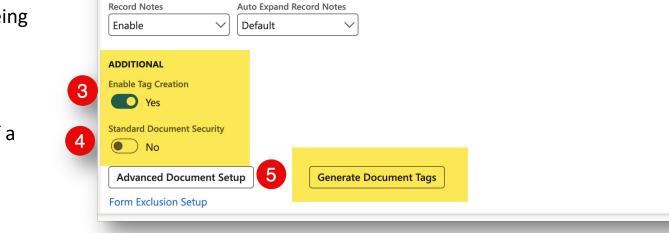

### 1. Dynamic Tag Generation

Used to auto-create linked attachments when they don't already exist. Useful if attachments are being added via other means than just drag and drop

### 2. Generate Image Thumbnails

Creates and shows image thumbnails instead of a generic image icon (available with **Extra**)

### 3. Enable Tag Creation

Show Document Type

Yes

Auto Expand Form Part

Default

**Dynamic Tag Generation** 

No No

Turn this off if you do not want to be able to create or assign record tags to documents on the Attachment viewer screen.

### 4. Standard Document Security

If the record can no longer be edited, e.g PO workflow is complete, then in Standard you can't attach documents (with E-ttach you can) - this enables that same logic.

### 5. Generate Document Tags

Clicked when you first install e-ttach, it generates e-ttach specific document records to ensure your existing attachments are displayed against their associated records in the e-ttach forms.