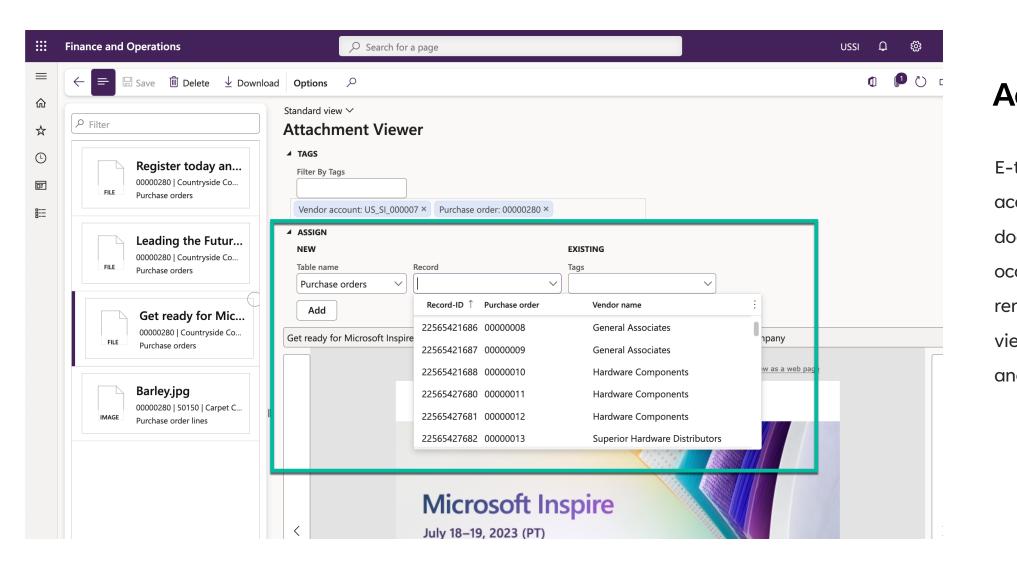

# Tag Management

Version Availability

### Add or Remove Tags

- E-ttach automatically creates tags
- according to the record that a
- document is attached to, but
- occasionally you may want to
- remove a tag or add one (to link and
- view the same attachment with
- another record).