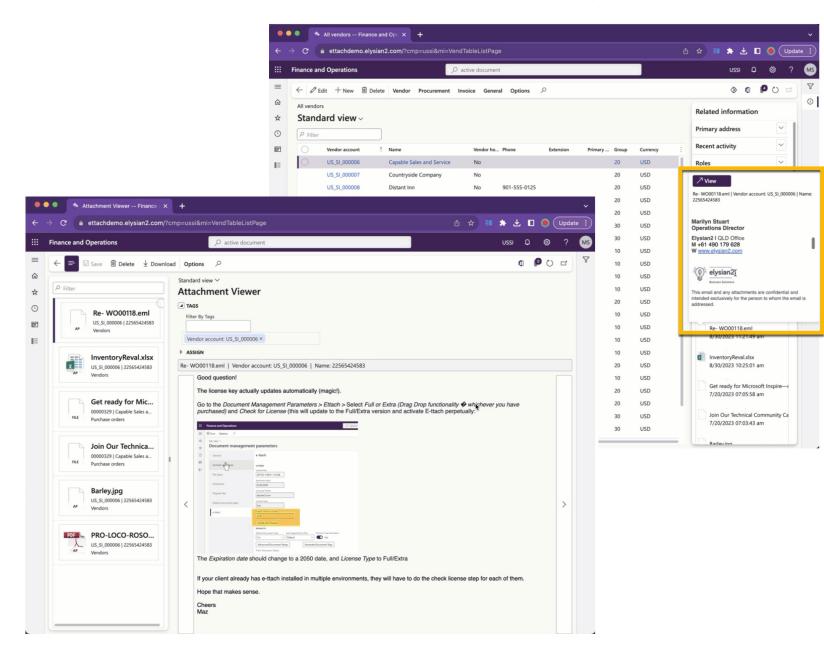

# **Reduce document file** duplication and storage

Thanks to E-ttach's tagging function, attachments from related documents can be viewed – e.g. Documents attached to the Purchase Requisition is viewable on the Purchase Order, and then viewable with the related AP Invoice.

A seamless document workflow.