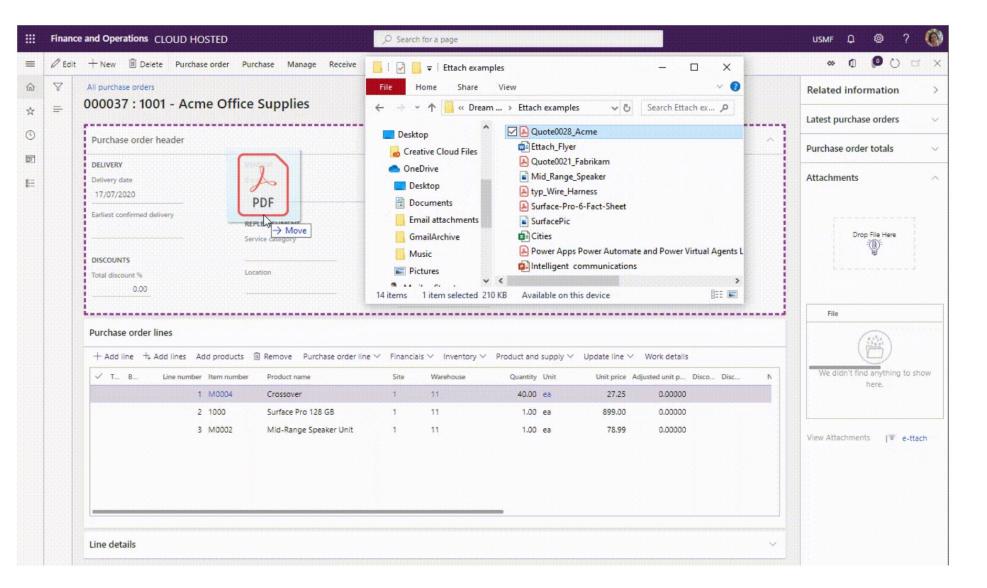

# **Drag & Drop into All Forms**

| ance and Operations         | ,O Sear                                                                          | th for a page                                                                                            |                                                                                                                                                                                                          | USMF Q 🕸 ? 🌒                                     |
|-----------------------------|----------------------------------------------------------------------------------|----------------------------------------------------------------------------------------------------------|----------------------------------------------------------------------------------------------------------------------------------------------------------------------------------------------------------|--------------------------------------------------|
| Edit 🕂 New 🔟 Delete Pu      | urchase order Purchase Manage Receive In                                         | voice Retail Warehouse Tr                                                                                | ansportation General Options 🔎                                                                                                                                                                           | * 🛈 👂 🗘 🖬 X                                      |
| All purchase orders         | Arma Offica Cumplian                                                             |                                                                                                          |                                                                                                                                                                                                          | Related information >                            |
| 000037 : 1001 - 4           | Acme Office Supplies                                                             | Lines                                                                                                    | Header Open order Approved                                                                                                                                                                               | Latest purchase orders 🛛 🗸                       |
| Purchase order header       |                                                                                  |                                                                                                          | ^                                                                                                                                                                                                        | Purchase order totals                            |
| DELIVERY                    | VENDOR                                                                           | CROSS DOCKING DATES                                                                                      | PRODUCT/ORDER CREATION                                                                                                                                                                                   |                                                  |
| Delivery date               | Contact                                                                          | Delivery date                                                                                            | Auto created                                                                                                                                                                                             | Attachments ^                                    |
| 17/07/2020                  |                                                                                  | 17/07/2020                                                                                               | No No                                                                                                                                                                                                    |                                                  |
| Earliest confirmed delivery |                                                                                  | Cross docking date                                                                                       | Origin                                                                                                                                                                                                   |                                                  |
|                             | REPLENISHMENT                                                                    |                                                                                                          | Purchase                                                                                                                                                                                                 | Drop File Here                                   |
|                             | Service category                                                                 | Local delivery date                                                                                      |                                                                                                                                                                                                          | Ŭ.                                               |
| DISCOUNTS                   | Location                                                                         |                                                                                                          |                                                                                                                                                                                                          | 19<br>                                           |
| Total discount %            | Location                                                                         | Sales date                                                                                               |                                                                                                                                                                                                          |                                                  |
|                             |                                                                                  | Juice date                                                                                               |                                                                                                                                                                                                          |                                                  |
| 0.00                        |                                                                                  | Juicz Gase                                                                                               |                                                                                                                                                                                                          |                                                  |
|                             |                                                                                  |                                                                                                          |                                                                                                                                                                                                          | File                                             |
| Purchase order lines        |                                                                                  |                                                                                                          |                                                                                                                                                                                                          | File                                             |
| Purchase order lines        | es Add products 🗐 Remove Purchase order line 🗅                                   | *****                                                                                                    | roduct and supply 🗸 Update line 🗸 Work details                                                                                                                                                           | File                                             |
| Purchase order lines        | es Add products 🗐 Remove Purchase order line 🗅<br>umber Item number Product name | *****                                                                                                    | roduct and supply ∨ Update line ∨ Work details<br>Quantity Unit Unit price Adjusted unit p Disco Disc N                                                                                                  |                                                  |
| Purchase order lines        |                                                                                  | <ul> <li>✓ Financials ✓ Inventory ✓ P</li> </ul>                                                         |                                                                                                                                                                                                          | File<br>We didn't find anything to show<br>here. |
| Purchase order lines        | umber Item number Product name                                                   | ✓ Financiais ✓ Inventory ✓ P<br>Site Warehouse                                                           | Quantity Unit Unit price Adjusted unit p Disco Disc N                                                                                                                                                    | We didn't find anything to show                  |
| Purchase order lines        | umber Item number Product name<br>1 M0004 Crossover                              | <ul> <li>✓ Financials ✓ Inventory ✓ P</li> <li>Site Warehouse</li> <li>1</li> </ul>                      | Quantity         Unit price         Adjusted unit p         Disco         Disc         N           40.00         ea         27.25         0.00000                                                        | We didn't find anything to show                  |
| Purchase order lines        | umber Item number Product name<br>1 M0004 Crossover<br>2 1000 Surface Pro 128 GB | <ul> <li>Financials V Inventory V P</li> <li>Site Warehouse</li> <li>1</li> <li>11</li> <li>1</li> </ul> | Quantity         Unit price         Adjusted unit p         Disco         Disc         N           40.00         ea         27,25         0.00000         1.00         ea         899.00         0.00000 | We didn't find anything to show<br>here,         |
| Purchase order lines        | umber Item number Product name<br>1 M0004 Crossover<br>2 1000 Surface Pro 128 GB | <ul> <li>Financials V Inventory V P</li> <li>Site Warehouse</li> <li>1</li> <li>11</li> <li>1</li> </ul> | Quantity         Unit price         Adjusted unit p         Disco         Disc         N           40.00         ea         27,25         0.00000         1.00         ea         899.00         0.00000 | We didn't find anything to show                  |
| Purchase order lines        | umber Item number Product name<br>1 M0004 Crossover<br>2 1000 Surface Pro 128 GB | <ul> <li>Financials V Inventory V P</li> <li>Site Warehouse</li> <li>1</li> <li>11</li> <li>1</li> </ul> | Quantity         Unit price         Adjusted unit p         Disco         Disc         N           40.00         ea         27,25         0.00000         1.00         ea         899.00         0.00000 | We didn't find anything to show<br>here,         |
| Purchase order lines        | umber Item number Product name<br>1 M0004 Crossover<br>2 1000 Surface Pro 128 GB | <ul> <li>Financials V Inventory V P</li> <li>Site Warehouse</li> <li>1</li> <li>11</li> <li>1</li> </ul> | Quantity         Unit price         Adjusted unit p         Disco         Disc         N           40.00         ea         27,25         0.00000         1.00         ea         899.00         0.00000 | We didn't find anything to show<br>here,         |
| Purchase order lines        | umber Item number Product name<br>1 M0004 Crossover<br>2 1000 Surface Pro 128 GB | <ul> <li>Financials V Inventory V P</li> <li>Site Warehouse</li> <li>1</li> <li>11</li> <li>1</li> </ul> | Quantity         Unit price         Adjusted unit p         Disco         Disc         N           40.00         ea         27,25         0.00000         1.00         ea         899.00         0.00000 | We didn't find anything to show<br>here,         |
| Purchase order lines        | umber Item number Product name<br>1 M0004 Crossover<br>2 1000 Surface Pro 128 GB | <ul> <li>Financials V Inventory V P</li> <li>Site Warehouse</li> <li>1</li> <li>11</li> <li>1</li> </ul> | Quantity         Unit price         Adjusted unit p         Disco         Disc         N           40.00         ea         27,25         0.00000         1.00         ea         899.00         0.00000 | We didn't find anything to show<br>here,         |

### Premium feature

With the Enterprise and Extra versions, you can drag and drop on pretty much all forms that allow for attachments...

....and even a couple that don't usually allow attachments as standard!