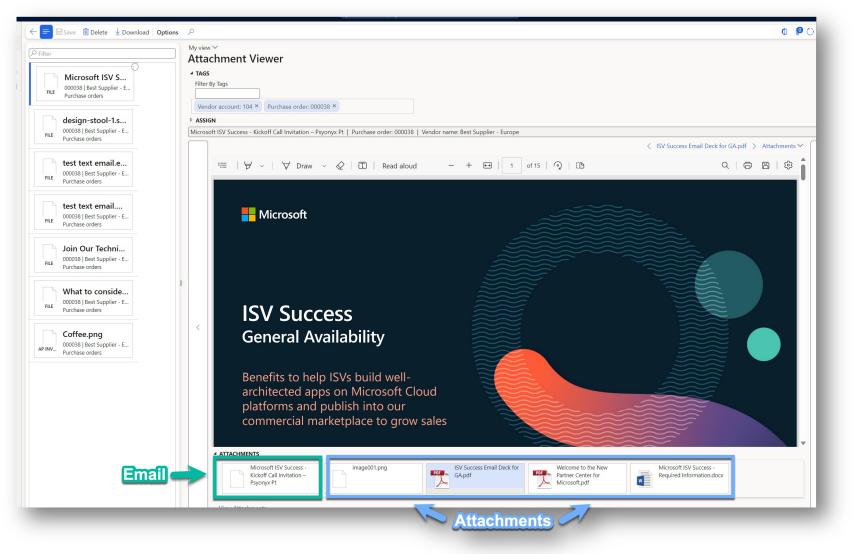

# **Preview Email Messages with ease**

### **Preview Email file types**

We made the impossible, possible!

You can now view emails in D365 F&O without having to download the file first!

# **Preview Email Messages + Attachments**

### **Drag & Drop Emails with** their attachments in one go!

How cool is that!

You can now d&d emails with the attachments and preview the attachments linked to the email file!