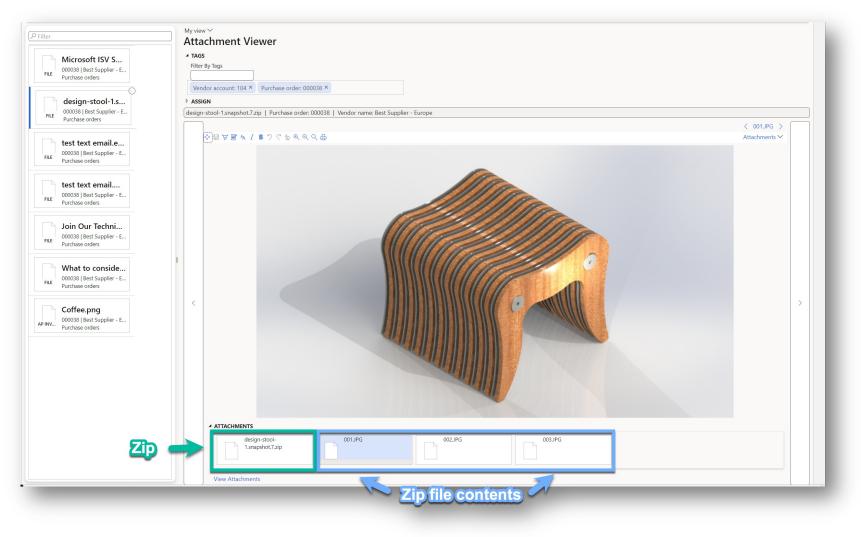

# **Preview Zip Files + Contents**

### Drag & Drop Zip files and preview the contents without downloading!

Amazing!

No need to download and extract to simply preview the contents of the zip file!