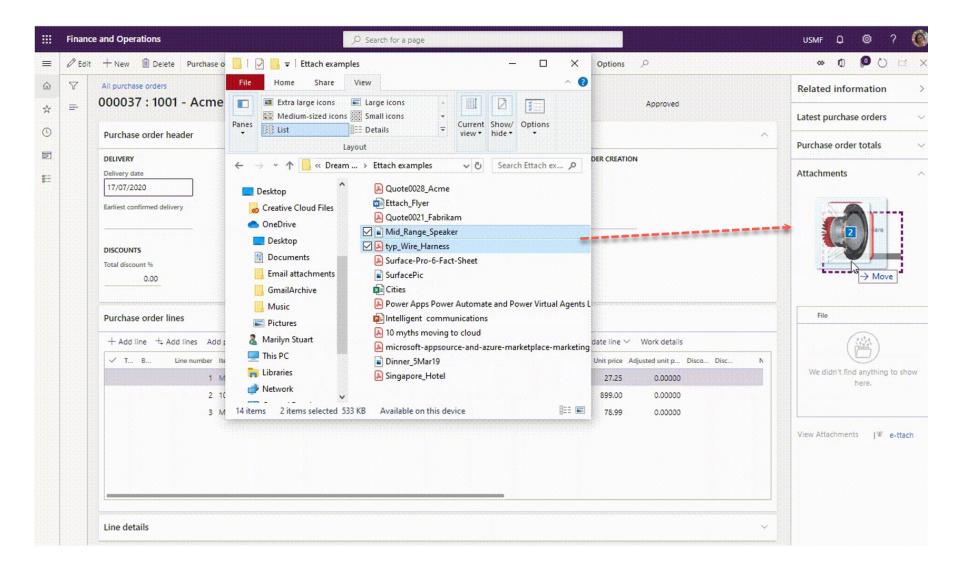

# **Drag & Drop into All Forms**

| ance and Operations         | ,O Sear                                                                          | th for a page                                                                                            |                                                                                                                                                                                                          | USMF Q 🕸 ? 🌒                                     |
|-----------------------------|----------------------------------------------------------------------------------|----------------------------------------------------------------------------------------------------------|----------------------------------------------------------------------------------------------------------------------------------------------------------------------------------------------------------|--------------------------------------------------|
| Edit 🕂 New 🔟 Delete Pu      | urchase order Purchase Manage Receive In                                         | voice Retail Warehouse Tr                                                                                | ansportation General Options 🔎                                                                                                                                                                           | * 🛈 👂 🗘 🖬 X                                      |
| All purchase orders         | Arma Offica Cumplian                                                             |                                                                                                          |                                                                                                                                                                                                          | Related information >                            |
| 000037 : 1001 - 4           | Acme Office Supplies                                                             | Lines                                                                                                    | Header Open order Approved                                                                                                                                                                               | Latest purchase orders 🛛 🗸                       |
| Purchase order header       |                                                                                  |                                                                                                          | ^                                                                                                                                                                                                        | Purchase order totals                            |
| DELIVERY                    | VENDOR                                                                           | CROSS DOCKING DATES                                                                                      | PRODUCT/ORDER CREATION                                                                                                                                                                                   |                                                  |
| Delivery date               | Contact                                                                          | Delivery date                                                                                            | Auto created                                                                                                                                                                                             | Attachments ^                                    |
| 17/07/2020                  |                                                                                  | 17/07/2020                                                                                               | No No                                                                                                                                                                                                    |                                                  |
| Earliest confirmed delivery |                                                                                  | Cross docking date                                                                                       | Origin                                                                                                                                                                                                   |                                                  |
|                             | REPLENISHMENT                                                                    |                                                                                                          | Purchase                                                                                                                                                                                                 | Drop File Here                                   |
|                             | Service category                                                                 | Local delivery date                                                                                      |                                                                                                                                                                                                          | Ŭ.                                               |
| DISCOUNTS                   | Location                                                                         |                                                                                                          |                                                                                                                                                                                                          | 19<br>                                           |
| Total discount %            | Location                                                                         | Sales date                                                                                               |                                                                                                                                                                                                          |                                                  |
|                             |                                                                                  | Juice date                                                                                               |                                                                                                                                                                                                          |                                                  |
| 0.00                        |                                                                                  | Juicz Gase                                                                                               |                                                                                                                                                                                                          |                                                  |
|                             |                                                                                  |                                                                                                          |                                                                                                                                                                                                          | File                                             |
| Purchase order lines        |                                                                                  |                                                                                                          |                                                                                                                                                                                                          | File                                             |
| Purchase order lines        | es Add products 🗐 Remove Purchase order line 🗅                                   | *****                                                                                                    | roduct and supply 🗸 Update line 🗸 Work details                                                                                                                                                           | File                                             |
| Purchase order lines        | es Add products 🗐 Remove Purchase order line 🗅<br>umber Item number Product name | *****                                                                                                    | roduct and supply ∨ Update line ∨ Work details<br>Quantity Unit Unit price Adjusted unit p Disco Disc N                                                                                                  |                                                  |
| Purchase order lines        |                                                                                  | <ul> <li>✓ Financials ✓ Inventory ✓ P</li> </ul>                                                         |                                                                                                                                                                                                          | File<br>We didn't find anything to show<br>here. |
| Purchase order lines        | umber Item number Product name                                                   | ✓ Financiais ✓ Inventory ✓ P<br>Site Warehouse                                                           | Quantity Unit Unit price Adjusted unit p Disco Disc N                                                                                                                                                    | We didn't find anything to show                  |
| Purchase order lines        | umber Item number Product name<br>1 M0004 Crossover                              | <ul> <li>✓ Financials ✓ Inventory ✓ P</li> <li>Site Warehouse</li> <li>1</li> </ul>                      | Quantity         Unit price         Adjusted unit p         Disco         Disc         N           40.00         ea         27.25         0.00000                                                        | We didn't find anything to show                  |
| Purchase order lines        | umber Item number Product name<br>1 M0004 Crossover<br>2 1000 Surface Pro 128 GB | <ul> <li>Financials V Inventory V P</li> <li>Site Warehouse</li> <li>1</li> <li>11</li> <li>1</li> </ul> | Quantity         Unit price         Adjusted unit p         Disco         Disc         N           40.00         ea         27,25         0.00000         1.00         ea         899.00         0.00000 | We didn't find anything to show<br>here,         |
| Purchase order lines        | umber Item number Product name<br>1 M0004 Crossover<br>2 1000 Surface Pro 128 GB | <ul> <li>Financials V Inventory V P</li> <li>Site Warehouse</li> <li>1</li> <li>11</li> <li>1</li> </ul> | Quantity         Unit price         Adjusted unit p         Disco         Disc         N           40.00         ea         27,25         0.00000         1.00         ea         899.00         0.00000 | We didn't find anything to show                  |
| Purchase order lines        | umber Item number Product name<br>1 M0004 Crossover<br>2 1000 Surface Pro 128 GB | <ul> <li>Financials V Inventory V P</li> <li>Site Warehouse</li> <li>1</li> <li>11</li> <li>1</li> </ul> | Quantity         Unit price         Adjusted unit p         Disco         Disc         N           40.00         ea         27,25         0.00000         1.00         ea         899.00         0.00000 | We didn't find anything to show<br>here,         |
| Purchase order lines        | umber Item number Product name<br>1 M0004 Crossover<br>2 1000 Surface Pro 128 GB | <ul> <li>Financials V Inventory V P</li> <li>Site Warehouse</li> <li>1</li> <li>11</li> <li>1</li> </ul> | Quantity         Unit price         Adjusted unit p         Disco         Disc         N           40.00         ea         27,25         0.00000         1.00         ea         899.00         0.00000 | We didn't find anything to show<br>here,         |
| Purchase order lines        | umber Item number Product name<br>1 M0004 Crossover<br>2 1000 Surface Pro 128 GB | <ul> <li>Financials V Inventory V P</li> <li>Site Warehouse</li> <li>1</li> <li>11</li> <li>1</li> </ul> | Quantity         Unit price         Adjusted unit p         Disco         Disc         N           40.00         ea         27,25         0.00000         1.00         ea         899.00         0.00000 | We didn't find anything to show<br>here,         |
| Purchase order lines        | umber Item number Product name<br>1 M0004 Crossover<br>2 1000 Surface Pro 128 GB | <ul> <li>Financials V Inventory V P</li> <li>Site Warehouse</li> <li>1</li> <li>11</li> <li>1</li> </ul> | Quantity         Unit price         Adjusted unit p         Disco         Disc         N           40.00         ea         27,25         0.00000         1.00         ea         899.00         0.00000 | We didn't find anything to show<br>here,         |

### Premium feature

With the Enterprise and Extra versions, you can drag and drop on pretty much all forms that allow for attachments...

....and even a couple that don't usually allow attachments as standard!